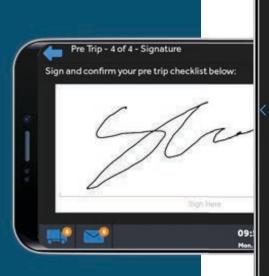

**Driver ID & login** 

Job dispatch & sign-on glass

A Telstra Company

Driver Break Management & EWD

Fit-For-Duty & Pre-Trip questionnaire

Two-way messaging

www.mtdata.com.nz 0800 683 282 enquiries@mtdata.com.nz